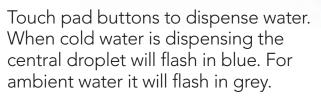

## Arctic Revolution 70

A revolution in design, attractive and compact, with an exceptionally high dispensing area for large mugs and sports bottles

Small footprint with an exceptionally high dispensing area

An extremely high dispensing area of 30.5cm for easy filling of sports bottles.

To gain access to the space for filters, simply depress the spring-loaded base of the front panel.

| Description   | Dimensions<br>H x W x D mm | Weight<br>Kg |
|---------------|----------------------------|--------------|
| POU table top | 370 x 240 x 488            | 14           |