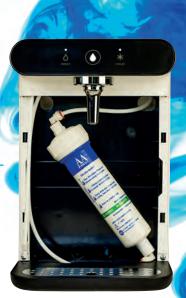

An extremely high dispensing area of 30.5cm for easy filling of sports bottles.

To gain access to the space for filters, simply depress the spring-loaded base of the front panel.

| Description   | Dimensions<br>H x W x D mm | Weight<br>Kg |
|---------------|----------------------------|--------------|
| POU table top | 370 x 240 x 488            | 14           |