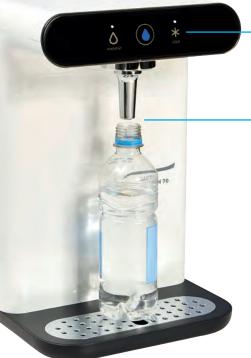

An extremely high dispensing area of 30.5cm for easy filling of sports bottles.

To gain access to the space for filters, simply depress the spring-loaded base of the front panel.

| Description   | Dimensions<br>H x W x D mm | Weight<br>Kg |
|---------------|----------------------------|--------------|
| POU table top | 370 x 240 x 488            | 14           |